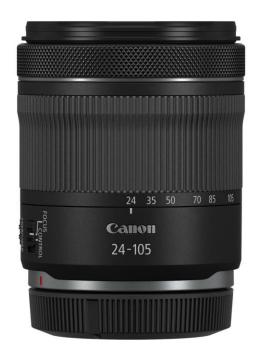

## RF 24-105mm f/4-7.1 IS STM

- Small and lightweight design.
- Versatile 24-105mm focal length is great for a wide range of shooting scenes, as well as for travel.
- 5 stop Image Stabiliser reduces camera shake during hand-held shooting.
- Intuitive lens control ring, offering customisable control over aperture, shutter speed, ISO or exposure compensation.
- Stepping motor for smooth high- speed and high- precision silent autofocus (STM).

## **Technical Specifications**

| Mount                                | RF                                                  |
|--------------------------------------|-----------------------------------------------------|
| Focal length                         | 24-105 mm                                           |
| Maximum aperture                     | f/4-7.1                                             |
| Minimum aperture                     | f/22 – 40                                           |
| Minimum focusing distance            | During AF: 0.2 – 0.34 m<br>During MF: 0.13 – 0.34 m |
| Maximum magnification                | During AF: 0.4x (105mm) During MF: 0.5x (24mm)      |
| Lens construction                    | 13 elements in 11 groups                            |
| Aspherical lens                      | 1                                                   |
| Special low dispersion glass         | 0                                                   |
| Special glass material               | None                                                |
| Special coating                      | None                                                |
| Dust resistance, water resistance    | None                                                |
| Aperture blades                      | 7 (circular)                                        |
| IS (CIPA standard correction effect) | 5.0 stops                                           |
| Filter diameter                      | Φ67 mm                                              |
| Focus drive system                   | STM + lead screw                                    |
| Maximum diameter and length          | Арргох. Ф76.6 mm x 88.8 mm                          |
| Weight                               | Approx. 395g                                        |